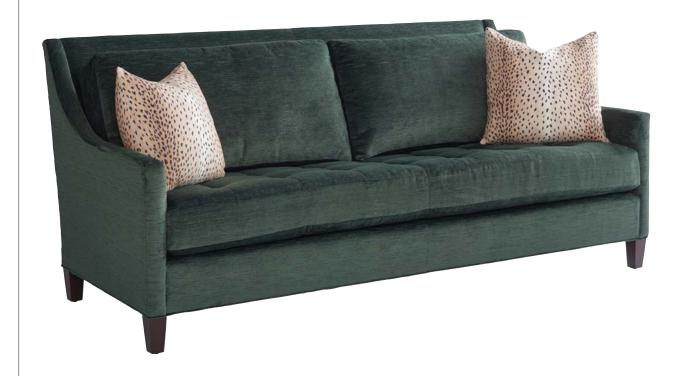

# **LINA SOFA** Style MLS2471S

### SOFA

### Dimensions:

Length: 85" Depth: 39" Height: 37"

Arm Height: 24.5" Seat Height: 20"

Inside Seat: 76.5"W x 20.5"D Throw Pillows: 2, size 18" x 18"

Loose, Boxed Back Construction: Hard Edge

Due to the custom fabrication of our furniture, dimensions may vary slightly.