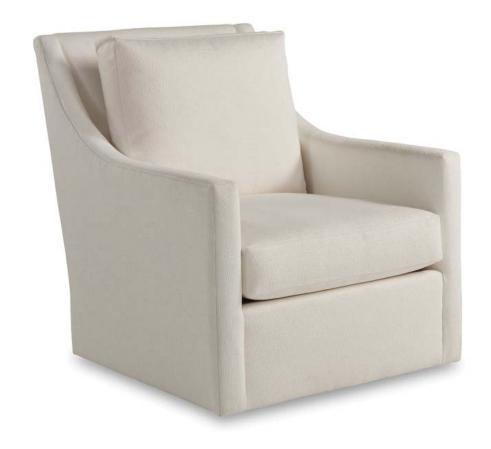

# **FAIRFAX SWIVEL CHAIR** Style MLS2472SW

#### Dimensions:

Width: 33"
Depth: 39"
Height: 37"
Arm Height: 24.5"
Seat Height: 19"

Inside Seat: 26"W x 20"D Loose, boxed back Construction: Hard Edge

Due to the custom fabrication of our furniture, dimensions may vary slightly.