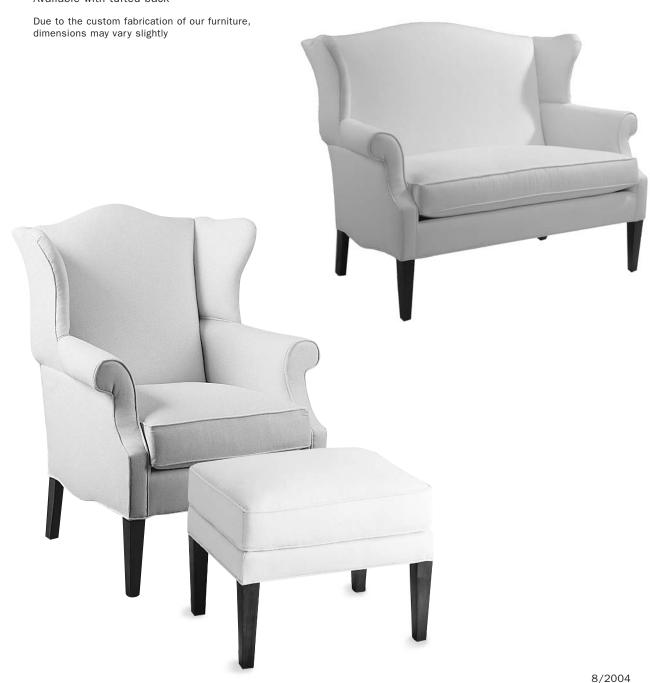

# MARY'S CHAIR Style CC1

## **CHAIR**

#### **Dimensions:**

Width 301/2" Height 40" Depth 32" Arm Height 25¾" Seat Height 20" Inside Seat 19½"W x 21"D Available with dressmaker skirt Skirt length 10"

Tight back Construction – hard edge Available with tufted back

## **OTTOMAN**

#### **Dimensions:**

Width 23" Height 173/4" Depth 18" Available with dressmaker skirt Skirt length 10" Construction - hard edge

### **SETTEE**

#### **Dimensions:**

Width 50½" Height 401/2" Depth 32" Arm Height 253/4" Inside Seat  $39\frac{1}{2}$ "W x 21"D Available with dressmaker skirt Skirt length 10" Tight back Construction – hard edge Available with tufted back